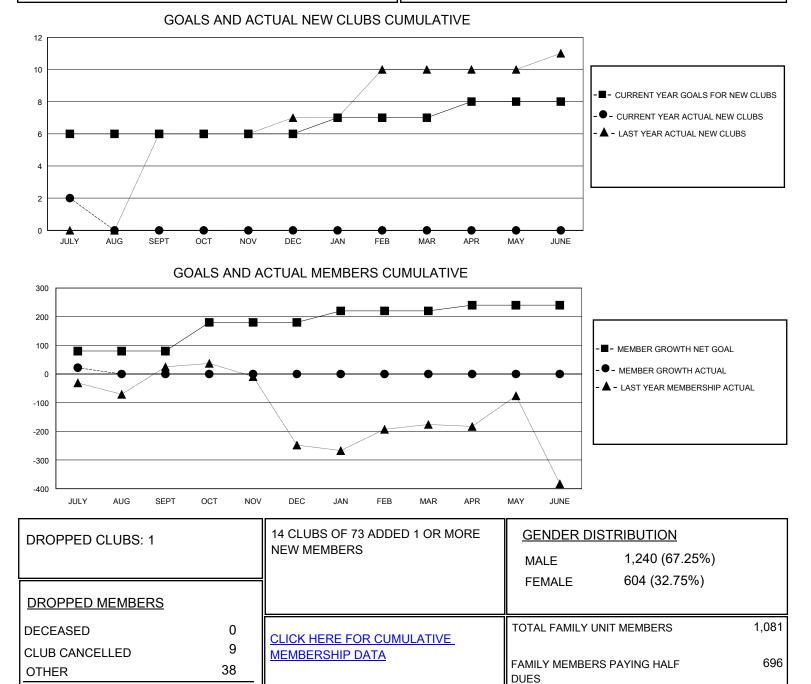

## MONTHLY MEMBERSHIP PROGRESS REPORT

District 325 D

Results as of: 7/31/2024

| GMT:                  | LOCATION NEPAL |           |               |                       |                        |                         | GMT CA                                             |
|-----------------------|----------------|-----------|---------------|-----------------------|------------------------|-------------------------|----------------------------------------------------|
| Clubs                 |                |           |               | Members               |                        |                         |                                                    |
| RESULTS FOR 2024-2025 |                |           |               | RESULTS FOR 2024-2025 |                        |                         |                                                    |
| QUARTER               | NEW CLUB GOAL  | NEW CLUBS | DROPPED CLUBS | QUARTER               | BER GROWTH NET<br>GOAL | MEMBER GROWTH<br>ACTUAL | DROPPED<br>MEMBERS ACTUAL<br>(including transfers) |
| JULY/AUG/SEPT         | 6              | 2         | 1             | JULY/AUG/SEPT         | 80                     | 76                      | 47                                                 |
| OCT/NOV/DEC           | 0              | 0         | 0             | OCT/NOV/DEC           | 100                    | 0                       | 0                                                  |
| JAN/FEB/MAR           | 1              | 0         | 0             | JAN/FEB/MAR           | 40                     | 0                       | 0                                                  |
| APR/MAY/JUNE          | 1              | 0         | 0             | APR/MAY/JUNE          | 20                     | 0                       | 0                                                  |